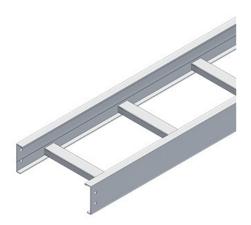

## Cablofil 6" Steel Straight Sections

Part No. P642591

Choose from an extensive selection of metallic ladder tray with a variety of rung and bottom styles to choose from. Rail heights range from 4"" to 7"" and width sizes are available up to 36"".