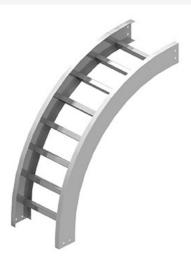

Yes

Cablofil Vertical Outside 90 Elbow Part No. P642782

Choose from an extensive selection of metallic ladder tray with a variety of rung and bottom styles to choose from. Finishes include steel, 304L and 316L stainless steel to meet the needs of any application. Rail heights range from 4" to 7" and width sizes are available up to 36".