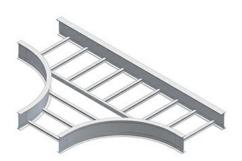

## Cablofil SF-4L1I-2012-18 S4 H Tee 12"R 18"W

Part No. P642931

Choose from an extensive selection of metallic ladder tray with a variety of rung and bottom styles to choose from. Finishes include steel, 304L and 316L stainless steel to meet the needs of any application. Rail heights range from 4" to 7" and width sizes are available up to 36".