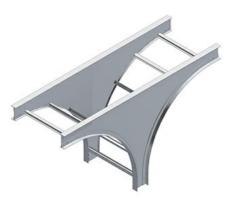

## Cablofil SB-6A-TD24-36 AL 6H VERT TEE DWN 24R 36W

Part No. P644224

Choose from an extensive selection of metallic ladder tray with a variety of rung and bottom styles to choose from. Finishes include steel, 304L and 316L stainless steel to meet the needs of any application. Rail heights range from 4"" to 7"" and width sizes are available up to 36"".