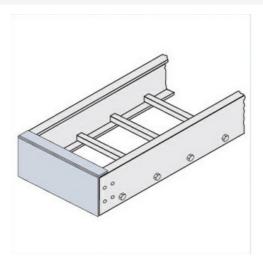

## Cablofil Blind End Plate

Part No. P644530

Choose from an extensive selection of metallic ladder tray with a variety of rung and bottom styles to choose from. Finishes include steel, 304L and 316L stainless steel to meet the needs of any application. Rail heights range from 4" to 7" and width sizes are available up to 36".