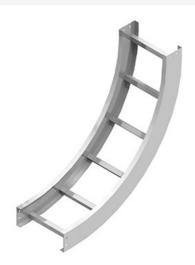

## Cablofil Vertical Inside 90 Elbow

Part No. P644604

Yes

Choose from an extensive selection of metallic ladder tray with a variety of rung and bottom styles to choose from. Finishes include steel, 304L and 316L stainless steel to meet the needs of any application. Rail heights range from 4" to 7" and width sizes are available up to 36".