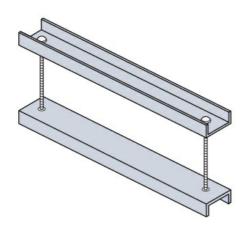

## Cablofil Flat Cover Connector - Channel Style

Part No. P645173

For extremely corrosive applications we offer a full line of straight sections, fittings, covers and mounting accessories in polyester and vinylester fiberglass. Rail heights are available in 4"" and 6"" and widths are available up to 36"".

## Features & Benefits

| For use with indeer outdoor or vertical flat covers    | Top and bottom pieces are 1 1/2" wide. |
|--------------------------------------------------------|----------------------------------------|
| For use with indoor, outdoor, or vertical flat covers. | TOP and bottom pieces are 1 1/2 wide.  |