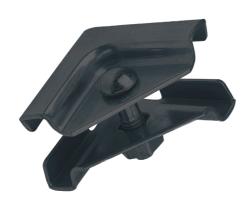

## Ortronics CORNER CLAMP KIT2 CORNER CLAMPS - BK

Part No. P820147HB

Clamps are used to junction runway sections together in a variety of configurations. Whether sections are extended in-line or junctioned perpendicularly or are transitioned from horizontal to vertical, clamps provide a solid connection to assure the runway layout will provide the necessary support for your cabling.

## Features & Benefits

Clamps are used to junction runway together: Creates a 90 degree junction splice.