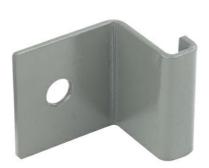

## Ortronics Vertical Wall Bracket - Black - One Bracket

Part No. P982078HB

Made of 1/8 in x 2 in steel, vertical wall brackets fasten runway to the wall and provide a secure route for cables to channel vertically. Use 7/16 in mounting hardware (not included). One bracket included.