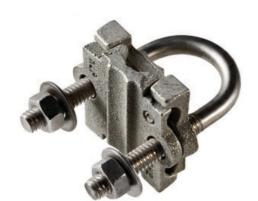

## Ortronics Pipe Clamp Part No. PCU575

Nominal pipe size range: 3.5" – 4", pipe outside diameter: 3.2" –4.5" Manufactured from electroplated tinned bronze. Conductor range: #6 through 250 MCM PEM stud ensures a flush mounting surface. 5pk.

## Features & Benefits

Manufactured from electroplated tinned bronze

Conductor range: #6 through 250 MCM PEM stud ensures a flush mounting surface

Sold in packages of 5

| Specifications  General Info |               |                    |            |
|------------------------------|---------------|--------------------|------------|
|                              |               |                    |            |
| Country Of Origin            | United States | Application Sector | Commercial |
| Dimensions                   |               |                    |            |
| Product Width US             | 1.57 in       | Product Depth US   | 2.0 in     |
| Product Height US            | 1.82 in       |                    |            |
| Additional Information       |               |                    |            |
| RoHS Compliant               | Yes           |                    |            |