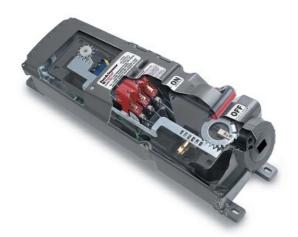

## Pass and Seymour 60A 2 Pole 3 Wire Fusible Mechanical Interlock

Part No. PS360FMIR6W

Two pole, Three wire, Fusible Mechanical Interlock Receptacle. 1.5 HP Standard 7.5 HP Max, 240VAC

## Features & Benefits

Top or Bottom feed.

Unit shipped with no holes drilled: a top and bottom feed spot drill is provided for locating hole saw or knockout.

End user decides at installation whether top or bottom feed is appropriate

No closure plug kits required.

| bottom feed is appropriate.  No closure plug kits required.  Specifications |                |                  |         |
|-----------------------------------------------------------------------------|----------------|------------------|---------|
|                                                                             |                |                  |         |
| Product Line                                                                | Pass & Seymour | Color            | Gray    |
| Country Of Origin                                                           | United States  |                  |         |
| Dimensions                                                                  |                |                  |         |
| Product Width US                                                            | 9.13 in        | Product Depth US | 9.94 in |
| Product Height US                                                           | 24.5 in        |                  |         |
| Listing Agencies / 3rd                                                      | Party Agencies |                  |         |
| cULus Listed                                                                | Yes            |                  |         |
| Technical Information                                                       |                |                  |         |
| Amperage                                                                    | 60 A           |                  |         |
|                                                                             |                |                  |         |