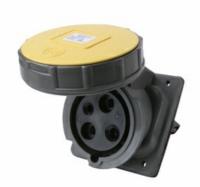

## Pass and Seymour Pin & Sleeve Watertight 63A 200V/250V Receptacle

Part No. PS463R9W

Triple-Pole, 4-Wire, Pin and Sleeve Receptacle. 63A, 200/250V.