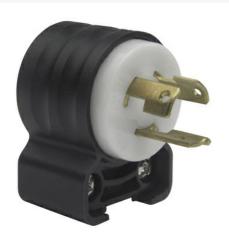

## Pass and Seymour 15A Angle Plug - Black Back Body, White Front Body Part No. PSL615PAN

Turnlok® PLUG 3W 15A 250V ANGLE

## Features & Benefits

Angle plugs and adapters both allow for 4-position face rotation.

Angle adapters (sold separately) will accommodate all P&S Turnlok style plugs and connectors on a retrofit basis. Simply remove the straight handle body from the plug or connector face assembly, and replace with the angle adapter.

Angle plugs and adapters have the same wide cord diameter range (.230''-1.150'') that is present on all Turnlok plugs and connectors.

20/30A 3 Wire Turnlok: Right Angle Adapters are adjustable up to 8 positions.

Tri-drive assembly and cord-grip screws are standard on all angle plugs and adapters.