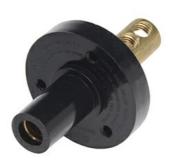

## Pass and Seymour Series 15 Panel Mounts

Part No. PSMFRBK

150A 600V FMALE CAM DSS PNL MT

## Features & Benefits

Nylon housing provides outstanding impact and chemical resistance. Heavy- Heavy-duty hex set screws (available on double duty brass male and female contacts provide a superior and consistent means of conductivity.