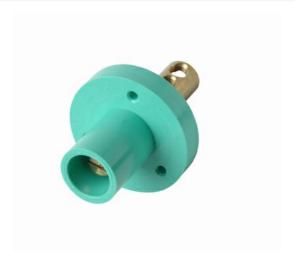

## Pass and Seymour Series 15 Panel Mounts

Part No. PSMMRG

150A 600V MALE CAM DSS PNL MT

## Specifications

| Ger | ner | al I | nfo |
|-----|-----|------|-----|
|     |     |      |     |

| Product Line | Pass & Seymour | Color             | Green  |
|--------------|----------------|-------------------|--------|
| UPC Number   | 785007309096   | Country Of Origin | Mexico |