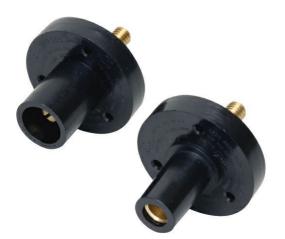

## Pass and Seymour Series 15 Panel Mounts

Part No. PSMMRSBK

150A 600V MALE CAM TS PNL MT

## Features & Benefits

Nylon housing provides outstanding impact and chemical resistance. Heavy- Heavy-duty hex set screws (available on double duty brass male and female contacts provide a superior and consistent means of conductivity.