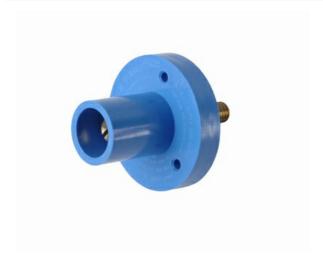

## Pass and Seymour Series 15 Panel Mounts

Part No. PSMMRSBL

150A 600V MALE CAM TS PNL MT

## Features & Benefits

Nylon housing provides outstanding impact and chemical resistance. Heavy- Heavy-duty hex set screws (available on double duty brass male and female contacts provide a superior and consistent means of conductivity.

## Specifications

| General | Info  |
|---------|-------|
| General | 11110 |

| Product Line | Pass & Seymour | Color             | Blue   |
|--------------|----------------|-------------------|--------|
| UPC Number   | 785007308983   | Country Of Origin | Mexico |