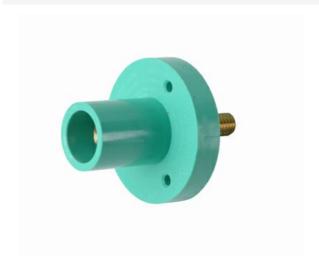

## Pass and Seymour Series 15 Panel Mounts

Part No. PSMMRSG

150A 600V MALE CAM TS PNL MT

## Features & Benefits

Nylon housing provides outstanding impact and chemical resistance. Heavy- Heavy-duty hex set screws (available on double duty brass male and female contacts provide a superior and consistent means of conductivity.

## Specifications

| Gene | ral | Info |
|------|-----|------|
|      |     |      |

| Product Line | Pass & Seymour | Color             | Green  |
|--------------|----------------|-------------------|--------|
| UPC Number   | 785007308990   | Country Of Origin | Mexico |