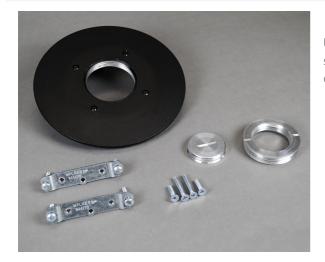

Wiremold PSRC9 Series 2 (51mm) Flush Furniture Feed Fitting Part No. PSRC9FF2TCAL

Unit complete with link straps, adapter plate and features concentric screw plugs that allow for 1 1/4" or 2" trade size conduit fitting connection.

## Features & Benefits

Unit complete with link straps, adapter plate and features concentric screw plugs that allow for 1 1/4" or 2" trade size conduit fitting connection.