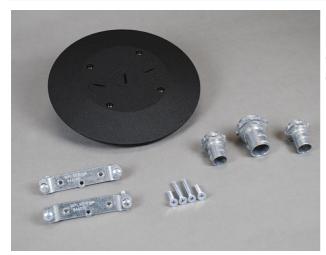

## Wiremold PSRC9 Series Flush Furniture Feed Fitting

Part No. PSRC9FFTCAL

Unit complete with link straps, adapter plate and conduit assembly featuring (1) 3/4" trade size and (2) 1/2" trade size conduit connectors and closure plugs.

## Features & Benefits

Unit complete with link straps, adapter plate and conduit assembly featuring (1) 3/4" trade size and (2) 1/2" trade size conduit connectors and closure plugs.