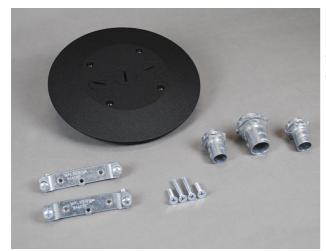

## Wiremold PSRC9 Series Flush Furniture Feed Fitting

Part No. PSRC9FFTCBS

Unit complete with link straps, adapter plate and conduit assembly featuring (1) 3/4" trade size and (2) 1/2" trade size conduit connectors and closure plugs.

## Features & Benefits

Unit complete with link straps, adapter plate and conduit assembly featuring (1) 3/4" trade size and (2) 1/2" trade size conduit connectors and closure plugs.