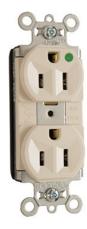

## Pass and Seymour PlugTail® Heavy Duty Compact Design Hospital-Grade Duplex Receptacle, Light Almond Part No. PT8200HLA

PlugTail® Heavy-Duty Compact Design Hospital-Grade Duplex Receptacle