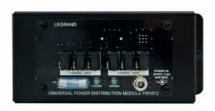

## On-Q **Discontinued - Universal Power Distribution Module** Part No. PW1012

This new module includes three 12V and three 24V DC power ports for use with On-Q and compatible third party products. Module includes a 30W, 24V power supply and three DC power cords. Eliminates clutter in the enclosure allowing for one module to power