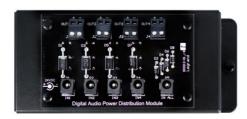

On-Q Discontinued - Digital Audio Power Distribution Module Part No. PW1020

The Digital Audio Power Distribution Module provides power for up to four Digital Audio Amplified Keypads. Use of a <u>PW1060</u> Power Supply is also required. Keypads a