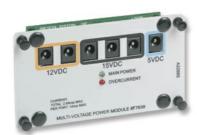

Color coded power ports allow for easy and accurate power delivery to your equipment

Overcurrent LED

Main power indicator LED

Distributes 15 volt DC to 3 locations, 12 volt DC to 2 locations, and 5 volt DC to 1 location