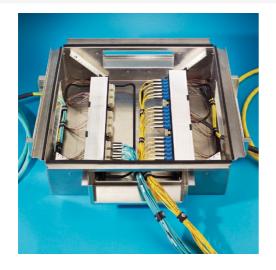

## Wiremold

Discontinued - RFE Raised Floor Enclosure for Zone Cabling - RFE-25256

Part No. RFE-25256

Enclosure for 6" deep floor. Two pairs of pivoting mounting rails for 19" patch panels. Rails support 2 RMU each.