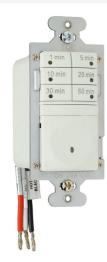

## Pass and Seymour Discontinued - Digital Timer, Light Almond

Part No. RT1LA

7-BUTTON TIMER 120VAC 1/6 HP, LIGHT ALMOND

## Features & Benefits

Seven-button preset time switch. Manual ON/OFF.

Adjustable time delay: 1, 5, 10, 20,

30, 60 minutes.

Lighted switch for visibility in darkened rooms.

Controls most types of lighting.