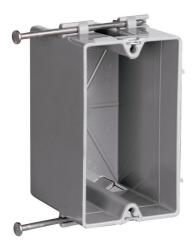

## Pass and Seymour Switch and Outlet Box

Part No. S118R

Single Gang Switch and Outlet Box is durable and animpact-resistant thermoplastic box. Its has innovative extras that cut installation time like the two Quick/Click entries on each end. It has captive mounting nails on each end.100 pack.