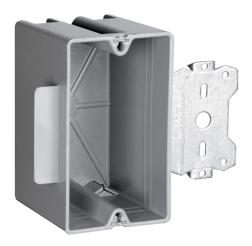

## Pass and Seymour Wood and Steel Stud Bracket Box with Quick/Click

Part No. S118S50

Single gang, wood and steel stud bracket box with 3/8 offset for wood and steel stud mounting. It has two Quick/Click Entries for each end, for use with 3/8 and 5/8 wallboard. It is available in single, two, three, four gang and 4 inch square boxes. It is m

Available with 3/8 inch offsets.

Single gang include Quick/Entry feature.

Unique offset tab assures proper alignment to wall face.

Can be installed on steel studs with most standard crimping tools in addition to CT1 Crimping Tool.