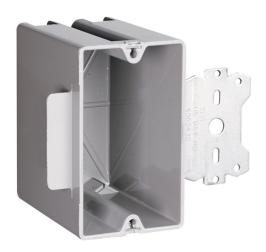

## Pass and Seymour Deep Wood and Steel Stud Bracket Box with Quick/Click

Part No. S122S50

Single-Gang, Deep Bracket Box for Wood and Steel Studs with Quick/Click Entries. 3/8-inch offset for wood and steel stud mounting. For use with 3/8-inch to 5/8-inch wallboard. 100 pack.

## Features & Benefits

Quick/Click feature offers fast and dependable installation of devices (single, two, Unique offset tab assures proper alignment three, and four gang).

Available with 3/8 inch offsets.

Can be used for steel or wooden studs.

Can be installed on steel studs with most standard crimping tools in addition to CT1 Crimping Tool.

Molded of high-impact thermoplastic.