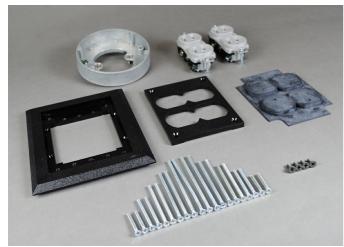

## Wiremold Source I Double Duplex Power Activation

Part No. S175BRN

Double duplex black polycarbonate assembly, 7/8" to 3 3/8" (22.2mm to 86mm) concrete topping. 15A, 125V receptacles included.

## Features & Benefits

Double duplex black polycarbonate assembly, 7/8" to 3 3/8" (22.2mm to 86mm) concrete topping. 15A, 125V receptacles included.