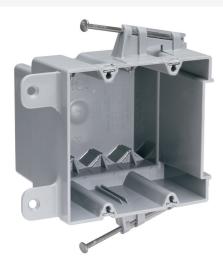

## Pass and Seymour Switch and Outlet Box

Part No. S235RAC

Double Gang Switch and Outlet Box with captive mounting nails on each end and four auto alamps on each end. It is easy toinstall with a rectangular cutout. It is durable and hasanimpact-resistant thermoplastic box. It contains innovative extras that cut installation time. 50 pack

## Features & Benefits

Quick/Click feature secures devices quickly and easily.

Does not strip when over-torqued.

4 Auto/Clamps on each end eliminate the need for separate cable clamps.