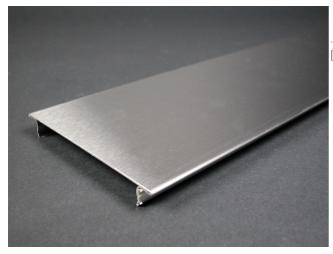

Wiremold S4000 31.5 (800mm) Precut Raceway Cover Part No. S4000C435

.040'' (1.0mm) stainless steel. Snap-on cover for mounting 4 1/2'' (114mm) device plates on 48'' (1220mm) centers.

## Features & Benefits

.040" (1.0mm) stainless steel. Snap-on cover for mounting 4 1/2" (114mm) device plates on 48" (1220mm) centers.