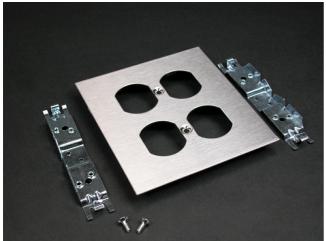

## Wiremold S4000 Double Duplex Device Cover

Part No. S4046B-2

For installation of two duplex style receptacles. Complete with necessary bridges.

## Features & Benefits

For installation of two duplex style receptacles. Complete with necessary bridges.