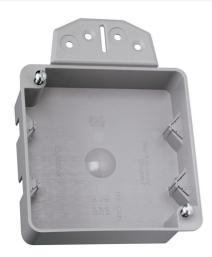

## Pass and Seymour Shallow 4-in Square Box with Threaded Mounting Holes

Part No. S4418BAC

Shallow 4-inch Square box with captive Mounting Nails on Each End with Threaded Mounting Holes. Two Auto/Clamps on Each End. Two #8 Mounting Screws Factory Installed. 50 pack.

## Features & Benefits

Auto/Clamps on each end eliminate the need for separate cable clamps.

Easy installation, rectangular cutout.

Constructed of impact-resistant thermoplastic.