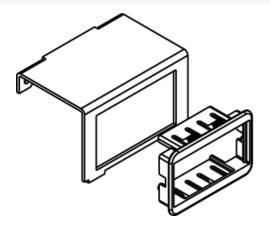

## Wiremold SAF2 1/2 Series Communication Plate

Part No. SGC2-ACT

Single-gang adapter. Includes one (1) Wiremold Open System adapter.

## Features & Benefits

Single-gang adapter. Includes one (1) Wiremold Open System adapter.