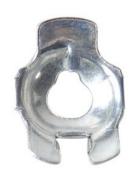

## Pass and Seymour Shim-Lock, .310-in Length, Screw Opening #6, Package of 100 Part No. SHL100

Shim-Lock .310-in, Length Screw Opening #6. Package of 100.

## Features & Benefits

One Shim-Lock provides a device adjustment depth range between 1/8 inch and 3/4 inch.

Provides a perfect flush mount every time, regardless of the wallboard, tile or panel condition.

## General Info

Product Line Pass & Seymour Country Of Origin Mexico

An inexpensive and quick fix for floating installations.

Made of steel and finished with clear zinc chromate plating.

For compatible wall plate options, from our TradeMaster unbreakable plates to our radiant screwless plates to our metal wall plates, click here.