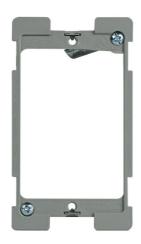

## On-Q 1-Gang Low Voltage Old Work Mounting Bracket with QuickConnect Part No. SLV1W

Designed for old work applications, the 1-Gang Low Voltage Old Work Mounting Bracket with QuickConnect provides single tap technology for secure device mounting. This bracket is perfect for retrofitting existing installations, ensuring a fast and efficient setup.

## Features & Benefits

1-Gang Low Voltage Mounting Bracket with QuickConnect