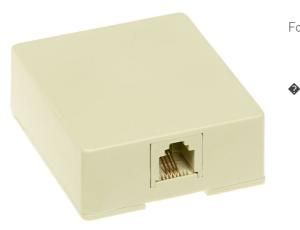

On-Q Discontinued - Surface Mount Modular RJ11 Telephone Jack, Ivory Part No. SMTE14I

Four conductor Surface mount modular RJ11 Telephone Jack. Ivory.