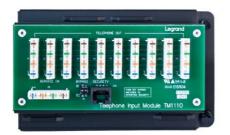

## On-Q 10-Way IDC Telephone Module with RJ31X

Part No. TM1110

This telephone module is designed to distribute up to four incoming telephone lines (110 IDC Punchdown) to 10 locations, ensuring efficient and organized phone connectivity. It features a marresistant wall plate for durability and includes an RJ31X line seizure port for seamless security system integration. The module also comes with a mounting bracket for easy installation and is UL listed for safety and reliability.

## Mar-resistant wall plate Includes RJ31X line seizure port for security installations Mounting bracket included **UL** listed **Specifications** General Info Product Line On-Q **UPC** Number 804428066903 Country Of Origin China Listing Agencies / 3rd Party Agencies cULus Listed Yes Additional Information Product Environmental Profile Yes