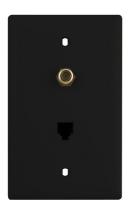

On-Q 1-Gang Pre-configured Wall Plate with One RJ11 Telephone Jack and One F-Type Coupler, Black Part No. TPTELTVBK

RJ11 modular jack.

Zinc-plated steel strap.

Threaded on each end.

Combination f type coaxial connector and four conductor RJ11 telephone jack. Black.