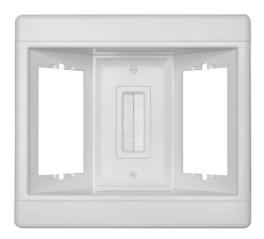

## Pass and Seymour Three Gang Recessed TV Box with Low-Voltage Pull-Through Brushes Part No. TV3LVKITWCC2

Three-Gang Recessed TV Box with Low-Voltage Pull-Through Brushes. Ideal for flat-screen TVs, home office, kitchen counter tops, and behind furniture to allow snug-to-wall placement. Devices sold separately.

## Features & Benefits

Dual Voltage = Low Voltage + Line Voltage.:

Plugs remain recessed behind wall surface.

Low Voltage Cable Pass-thru Brush - Single cables point to point/source to components.

No need to terminate LV cables.

Screw-less Appearance.

Molded-in rectangular cut-out template.