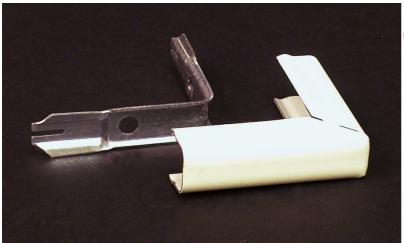

## Wiremold 700 Outside Elbow Fitting

Part No. V718

Outside right angle turns.

## Features & Benefits

Outside right angle turns.