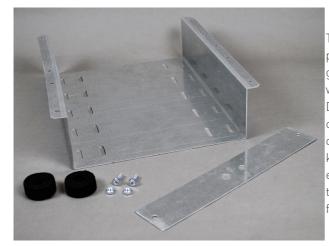

## Features & Benefits

Versatile design: Works with most manufacturers' cable tray applications.

Multiple mounting options: User-configurable mounting system, with included Adaptability: Multiple openings provided to strap hardware, supports a wide variety of mounting configurations.

Large capacity compartment: 12 3/4" long x 9 1/2" wide x 3 1/8" deep opening provides space for most leading manufacturers' AP products.

This product meets the material restrictions of RoHS

Support Bars provided: Can be attached directly to multiple sizes of threaded rods.

accommodate most access points available today.

Galvanized steel construction: For maximum strength.