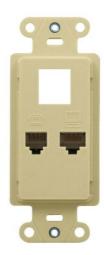

## On-Q **Discontinued - Phone-Data Wall Outlet Strap, Light Almond** Part No. WP1000LA

When combined with the C01000 in a structured wiring system, the WP1000 distributes phone and data services with an RJ45 jack and an RJ11 jack for up to two phone lines.