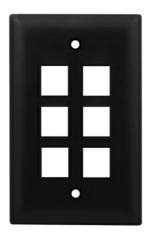

# On-Q Discontinued - 1-Gang, 6-Port Wall Plate, Black

Part No. WP3406BK

The Legrand Wall Plate is an economy wall plate for the cost conscious homeowner. It is available in white, almond and ivory and mounts in an Legrand Installation Brackets or low voltage mud rings.

### **Technical Information**

| Cutout          | 6 Keystone | Thickness   | 0.1 in   |
|-----------------|------------|-------------|----------|
| Number of Gangs | 1          | Orientation | Vertical |