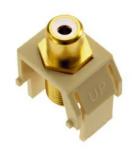

## On-Q **Discontinued - RCA to F-Connector, Light Almond**Part No. WP3461LA

This high quality insert is for use in all Keystone Wall Plates

## Features & Benefits

Standard RCA front jack

F-coaxial rear for high quality audio and video distribution.

Supports distribution of home audio, home theater audio, and video.