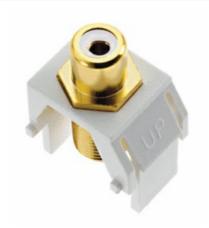

## On-Q **RCA to F-Connector, White**

Part No. WP3461WH

This high quality insert is for use in all Keystone Wall Plates

## Features & Benefits

Standard RCA front jack

F-coaxial rear for high quality audio and video distribution.

Supports distribution of home audio, home theater audio, and video.