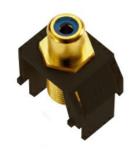

## On-Q **Discontinued - Blue RCA to F-Connector, Brown** Part No. WP3464BR

This high quality insert is for use in all Keystone Wall Plates

## Features & Benefits

F-coaxial rear for high quality audio and video distribution.

Supports distribution of home audio, home theater audio, and video.

## **Technical Information**

| Cutout | Blue RCA-F | Orientation | Vertical |
|--------|------------|-------------|----------|
|        |            |             |          |