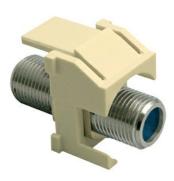

## On-Q Discontinued - Recessed Nickel Self-Terminating F-Connector, Light Almond 10-Pack Part No. WP3481LA10

This high quality insert is for use in all Keystone Wall Plates

## Features & Benefits

Recessed hex nut does not allow jack rotation

Snap-in identification icons available

Extra long for easy connections

Outlets mount in On-Q Installation Brackets or low voltage mud rings

Fits decorator-style faceplates

Previously P&S Part # KSFFBK